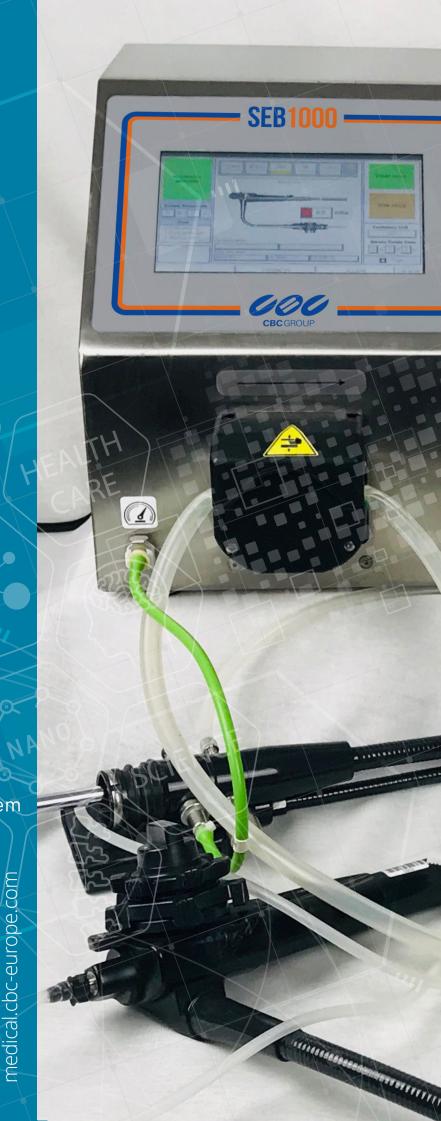

## SEB1000

# SAFETY & COMFORT

The reliable support for manual washing

- Continous Leak Test
- Complete Traceability
- 7" Colour Touch Screen Display
- Up to 5 Customized Cycles
- Easy & Guided Procedures
- Automatic Detergent Dosing System