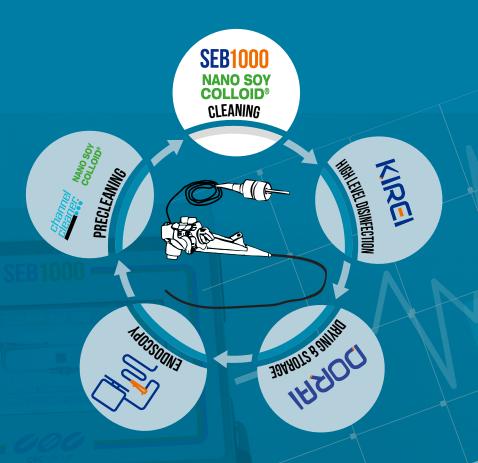

## **BIOHAZARD**

Tubing can be sterilized to minimize the fisk of cross-contamination

SAFETY FOR ENDOSCOPES

Automatic leak test that keeps the instruments under pressure throughout the cycle to avoid possible failures